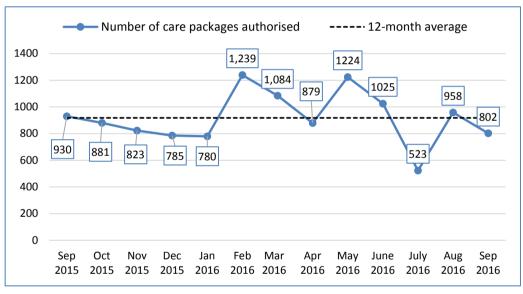

## **Adults Monthly Dataset**

## Sep **2**016

## Number of referrals of all types received



## Number of care packages authorised



### **Numbers of residential placements**



#### Numbers of home care



# People with eligible long term services assessed or reviewed during the past year (%)



## Direct payments as a percentage of all eligible service users



## Number of Adult safeguarding alerts received



## Number of permanent admissions of older people (over 65) to residential/nursing care homes



## **DToC Social care patients only**



## Total number of DOLS applications received



## **Number of assessments completed**



## Average cost of care package



## **Numbers of nursing placements**



## Enquiries resolved at first contact (%)



## People with eligible needs supported to live independently (%)



## **Number of Direct Payment users**



## **Number of Delayed Transfers of Care per month (pa