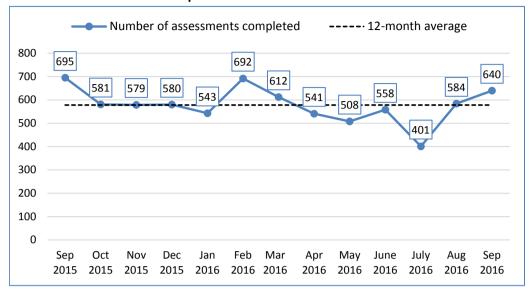

## **Adults Monthly Dataset**

## Sep **2**016

## Number of referrals of all types received



## Number of care packages authorised



### **Numbers of residential placements**



#### Numbers of home care



# People with eligible long term services assessed or reviewed during the past year (%)



## Direct payments as a percentage of all eligible service users



## Number of Adult safeguarding alerts received



## Number of permanent admissions of older people (over 65) to residential/nursing care homes



## **DToC Social care patients only**



## Total number of DOLS applications received



## **Number of assessments completed**



## Average cost of care package



## **Numbers of nursing placements**



## Enquiries resolved at first contact (%)



## People with eligible needs supported to live independently (%)



## **Number of Direct Payment users**



## **Number of Delayed Transfers of Care per month (patients)**



## DToC Social care days delayed only



#### **Total number of DOLS authorisations**