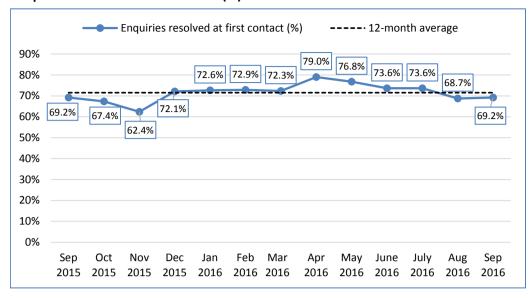

## **Adults Monthly Dataset**

## Sep **2**016

## Number of referrals of all types received



## Number of care packages authorised



### **Numbers of residential placements**



#### Numbers of home care



# People with eligible long term services assessed or reviewed during the past year (%)



## Direct payments as a percentage of all eligible service users



## Number of Adult safeguarding alerts received



## Number of permanent admissions of older people (over 65) to residential/nursing care homes



## **DToC Social care patients only**



## Total number of DOLS applications received



## **Number of assessments completed**



## Average cost of care package



## **Numbers of nursing placements**



## Enquiries resolved at first contact (%)



## People with eligible needs supported to live independently (%)



## **Number of Direct Payment users**



## **Number of Delayed Transfers of Care per month (patients)**



## DToC Social care days delayed only



#### **Total number of DOLS authorisations**