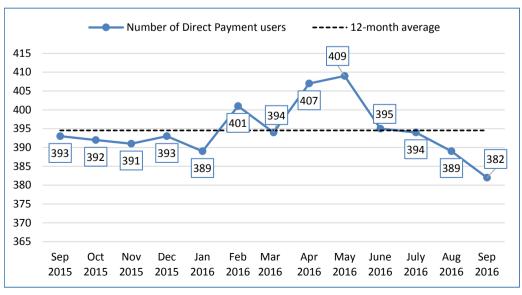

ypes received



## Number of care packages authorised



### **Numbers of residential placements**



#### Numbers of home care



# People with eligible long term services assessed or reviewed during the past year (%)



## Direct payments as a percentage of all eligible service users



## Number of Adult safeguarding alerts received



## Number of permanent admissions of older people (over 65) to residential/nursing care homes



## **DToC Social care patients only**



## Total number of DOLS applications received



## **Number of assessments completed**



## Average cost of care package



## **Numbers of nursing placements**



## Enquiries resolved at first contact (%)



## People with eligible needs supported to live independently (%)



## **Number of Direct Payment users**



## **Number of Delayed Transfers of Care per month (patients)**



## DToC Social care days delayed only



#### **Total number of DOLS authorisations**