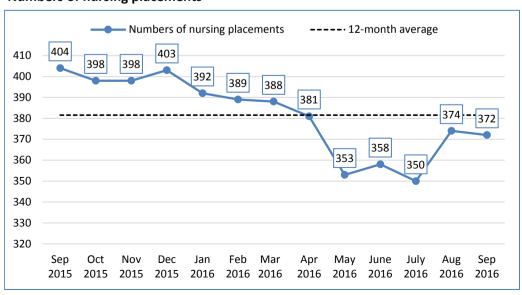

## **Adults Monthly Dataset**

## Sep **2**016

## Number of referrals of all types received



## Number of care packages authorised



### **Numbers of residential placements**



#### Numbers of home care



# People with eligible long term services assessed or reviewed during the past year (%)



## Direct payments as a percentage of all eligible service users



## Number of Adult safeguarding alerts received



## Number of permanent admissions of older people (over 65) to residential/nursing care homes



## **DToC Social care patients only**



## Total number of DOLS applications received



## **Number of assessments completed**



## Average cost of care package



## **Numbers of nursing placements**



## Enquiries resolved at first contact (%)



## People with eligible needs supported to live independently (%)



## **Number of Direct Payment users**



## **Number of Delayed Transfers of Care per month (patients)**



## DToC Social care days delayed only



#### **Total number of DOLS authorisations**