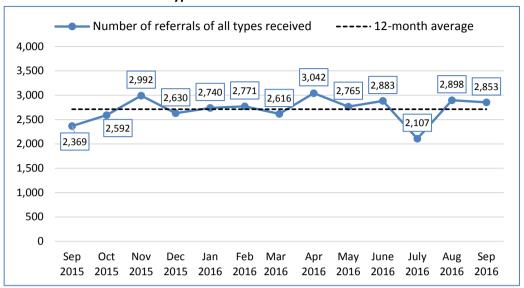

## **Adults Monthly Dataset**

## Sep **2**016

## Number of referrals of all types received



## Number of care packages authorised



### **Numbers of residential placements**



#### Numbers of home care



# People with eligible long term services assessed or reviewed during the past year (%)



## Direct payments as a percentage of all eligible service users



## Number of Adult safeguarding alerts received



## Number of permanent admissions of older people (over 65) to residential/nursing care homes



## **DToC Social care patients only**



## Total number of DOLS applications received



## **Number of assessments completed**



## Average cost of care package



## **Numbers of nursing placements**



## Enquiries resolved at first contact (%)



## People with eligible needs supported to live independently (%)



## **Number of Direct Payment users**



## **Number o