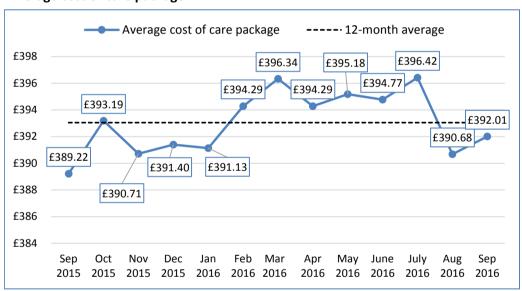

## **Adults Monthly Dataset**

## Sep **2**016

## Number of referrals of all types received



## Number of care packages authorised



### **Numbers of residential placements**



#### Numbers of home care



# People with eligible long term services assessed or reviewed during the past year (%)



## Direct payments as a percentage of all eligible service users



## Number of Adult safeguarding alerts received



## Number of permanent admissions of older people (over 65) to residential/nursing care homes



## **DToC Social care patients only**



## Total number of DOLS applications received



## **Number of assessments completed**



## Average cost of care package



## **Numbers of nursing placements**



## Enquiries resolved at first contact (%)



## People with eligible needs supported to live independently (%)



## **Number of Direct Payment users**



## **Number of Delayed Transfers of Care per month (patients)**



## DToC Social care days delayed only



#### **Total number of DOLS authorisations**