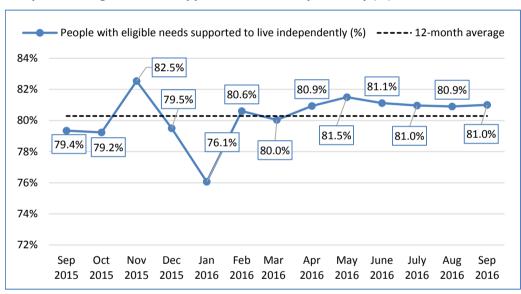

**2**016

## Number of referrals of all types received



## Number of care packages authorised



### **Numbers of residential placements**



#### Numbers of home care



# People with eligible long term services assessed or reviewed during the past year (%)



## Direct payments as a percentage of all eligible service users



## Number of Adult safeguarding alerts received



## Number of permanent admissions of older people (over 65) to residential/nursing care homes



## **DToC Social care patients only**



## Total number of DOLS applications received



## **Number of assessments completed**



## Average cost of care package



## **Numbers of nursing placements**



## Enquiries resolved at first contact (%)



## People with eligible needs supported to live independently (%)



## **Number of Direct Payment users**



## **Number of Delayed Transfers of Care per month (patients)**



## DToC Social care days delayed only



#### **Total number of DOLS authorisations**