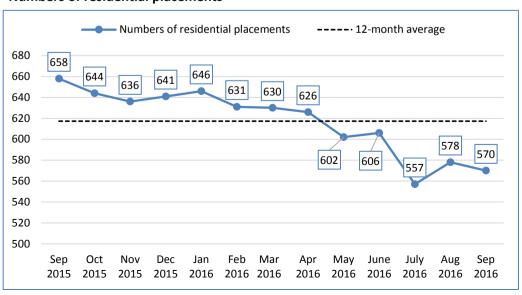

## **Adults Monthly Dataset**

## Sep **2**016

## Number of referrals of all types received



## Number of care packages authorised



### **Numbers of residential placements**



#### Numbers of home care



# People with eligible long term services assessed or reviewed during the past year (%)



## Direct payments as a percentage of all eligible service users



## Number of Adult safeguarding alerts received



## Number of permanent admissions of older people (over 65) to residential/nursing care homes



## **DToC Social care patients only**



## Total number of DOLS applications received



## **Number of assessments completed**



## Average cost of care package



## **Numbers of nursing placements**



## Enquiries resolved at first contact (%)



## People with eligible needs supported to live independently (%)



## **Number of Direct Payment users**



## **Number of Delayed Transfers of Care per month (patients)**



## DToC Social care days delayed