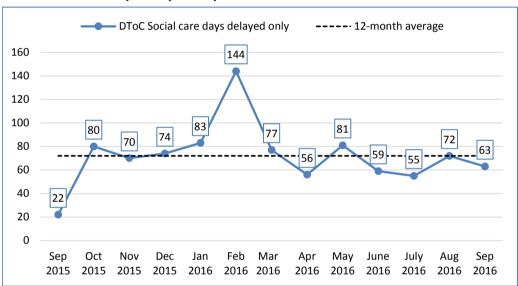

Numbers of home care



# People with eligible long term services assessed or reviewed during the past year (%)



## Direct payments as a percentage of all eligible service users



## Number of Adult safeguarding alerts received



## Number of permanent admissions of older people (over 65) to residential/nursing care homes



## **DToC Social care patients only**



## Total number of DOLS applications received



## **Number of assessments completed**



## Average cost of care package



## **Numbers of nursing placements**



## Enquiries resolved at first contact (%)



## People with eligible needs supported to live independently (%)



## **Number of Direct Payment users**



## **Number of Delayed Transfers of Care per month (patients)**



## DToC Social care days delayed only



#### **Total number of DOLS authorisations**