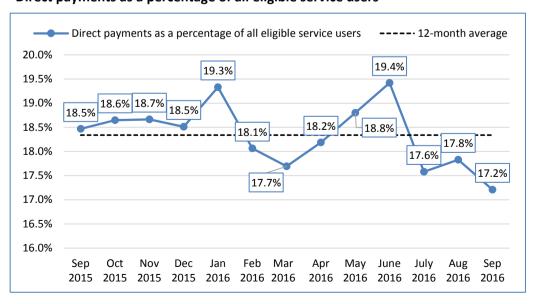

## **Adults Monthly Dataset**

## Sep **2**016

## Number of referrals of all types received



## Number of care packages authorised



### **Numbers of residential placements**



#### Numbers of home care



# People with eligible long term services assessed or reviewed during the past year (%)



## Direct payments as a percentage of all eligible service users



## Number of Adult safeguarding alerts received



## Number of permanent admissions of older people (over 65) to residential/nursing care homes



## **DToC Social care patients only**



## Total number of DOLS applications received



## **Number of assessments completed**



## Average cost of care package



## **Numbers of nursing placements**



## Enquiries resolved at first contact (%)



## People with eligible needs supported to live independently (%)



## **Number of Direct Payment users**



## **Number of Delayed Transfers of Care per month (patients)**



## DToC Social care days delayed only



#### **Total number of DOLS authorisations**