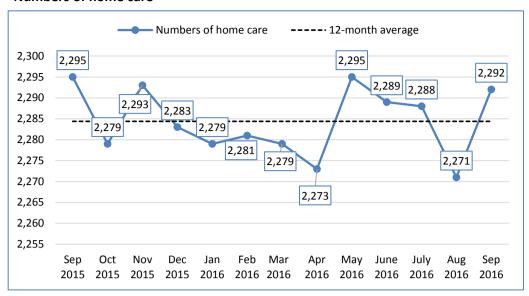

## **Adults Monthly Dataset**

## Sep **2**016

## Number of referrals of all types received



## Number of care packages authorised



### **Numbers of residential placements**



#### Numbers of home care



# People with eligible long term services assessed or reviewed during the past year (%)



## Direct payments as a percentage of all eligible service users



## Number of Adult safeguarding alerts received



## Number of permanent admissions of older people (over 65) to residential/nursing care homes



## **DToC Social care patients only**



## Total number of DOLS applications received



## **Number of assessments completed**



## Average cost of care package



## **Numbers of nursing placements**



## Enquiries resolved at first contact (%)



## People with eligible needs supported to live independently (%)



## **Number of Direct Payment users**



## **Number of Delayed Transfers of Care per month (patients)**



## DToC Social care days delayed only



#### **Total number