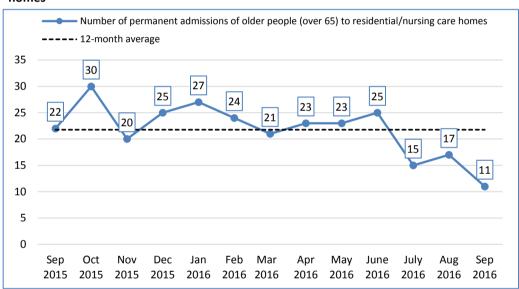

## Number of permanent admissions of older people (over 65) to residential/nursing care homes