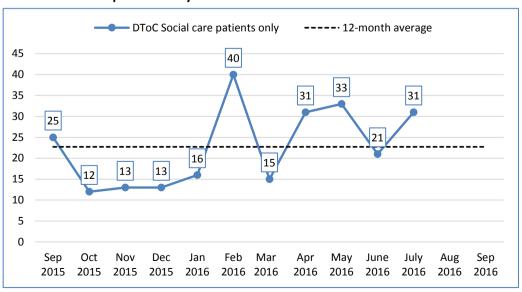

## **Adults Monthly Dataset**

## Sep **2**016

## Number of referrals of all types received



## Number of care packages authorised



### **Numbers of residential placements**



#### Numbers of home care



# People with eligible long term services assessed or reviewed during the past year (%)



## Direct payments as a percentage of all eligible service users



## Number of Adult safeguarding alerts received



## Number of permanent admissions of older people (over 65) to residential/nursing care homes



## **DToC Social care patients only**



## Total number of DOLS applications received



## **Number of assessments completed**



## Average cost of care package



## **Numbers of nursing placements**



## Enquiries resolved at first contact (%)



## People with eligible needs supported to live independently (%)



## **Number of Direct Payment users**



## **Number of Delayed Transfers of Care per month (patients)**



## DToC Social care days delayed only



#### **Total number of DOLS authorisations**