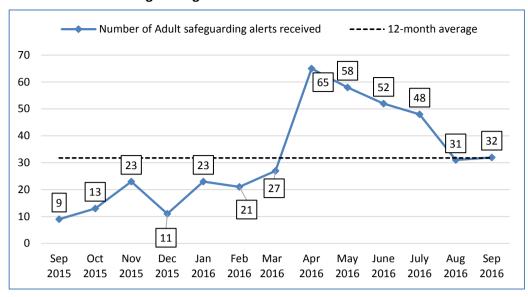

## **Adults Monthly Dataset**

## Sep **2**016

## Number of referrals of all types received



## Number of care packages authorised



### **Numbers of residential placements**



#### Numbers of home care



# People with eligible long term services assessed or reviewed during the past year (%)



## Direct payments as a percentage of all eligible service users



## Number of Adult safeguarding alerts received



## Number of permanent admissions of older people (over 65) to residential/nursing care homes



## **DToC Social care patients only**



## Total number of DOLS applications received



## **Number of assessments completed**



## Average cost of care package



## **Numbers of nursing placements**



## Enquiries resolved at first contact (%)



## People with eligible needs supported to live independently (%)



## **Number of Direct Payment users**



## **Number of Delayed Transfers of Care per month (patients)**



## DToC Social care days delayed only



#### **Total number of DOLS authorisations**