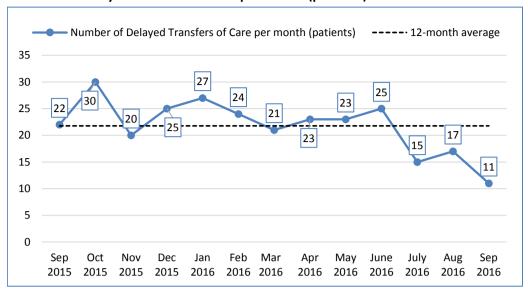

bers of residential placements**



#### Numbers of home care



# People with eligible long term services assessed or reviewed during the past year (%)



## Direct payments as a percentage of all eligible service users



## Number of Adult safeguarding alerts received



## Number of permanent admissions of older people (over 65) to residential/nursing care homes



## **DToC Social care patients only**



## Total number of DOLS applications received



## **Number of assessments completed**



## Average cost of care package



## **Numbers of nursing placements**



## Enquiries resolved at first contact (%)



## People with eligible needs supported to live independently (%)



## **Number of Direct Payment users**



## **Number of Delayed Transfers of Care per month (patients)**



## DToC Social care days delayed only



#### **Total number of DOLS authorisations**