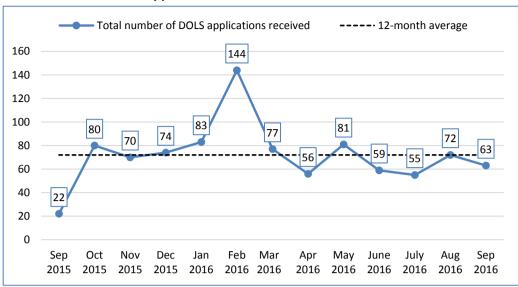

## **Adults Monthly Dataset**

## Sep **2**016

## Number of referrals of all types received



## Number of care packages authorised



### **Numbers of residential placements**



#### Numbers of home care



# People with eligible long term services assessed or reviewed during the past year (%)



## Direct payments as a percentage of all eligible service users



## Number of Adult safeguarding alerts received



## Number of permanent admissions of older people (over 65) to residential/nursing care homes



## **DToC Social care patients only**



## Total number of DOLS applications received



## **Number of assessments completed**



## Average cost of care package



## **Numbers of nursing placements**



## Enquiries resolved at first contact (%)



## People with eligible needs supported to live independently (%)



## **Number of Direct Payment users**



## **Number of Delayed Transfers of Care per month (patients)**



## DToC Social care days delayed only



#### **Total number of DOLS authorisations**