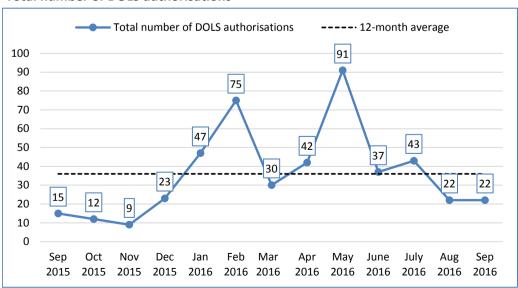

ong term services assessed or reviewed during the past year (%)



## Direct payments as a percentage of all eligible service users



## Number of Adult safeguarding alerts received



## Number of permanent admissions of older people (over 65) to residential/nursing care homes



## **DToC Social care patients only**



## Total number of DOLS applications received



## **Number of assessments completed**



## Average cost of care package



## **Numbers of nursing placements**



## Enquiries resolved at first contact (%)



## People with eligible needs supported to live independently (%)



## **Number of Direct Payment users**



## **Number of Delayed Transfers of Care per month (patients)**



## DToC Social care days delayed only



#### **Total number of DOLS authorisations**