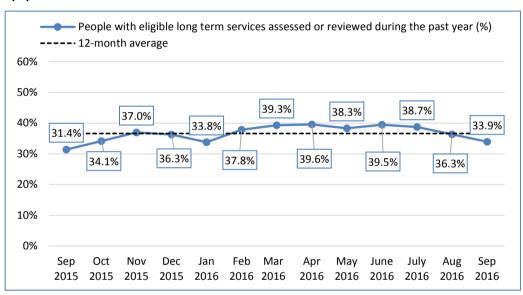

# People with eligible long term services assessed or reviewed during the past year (%)